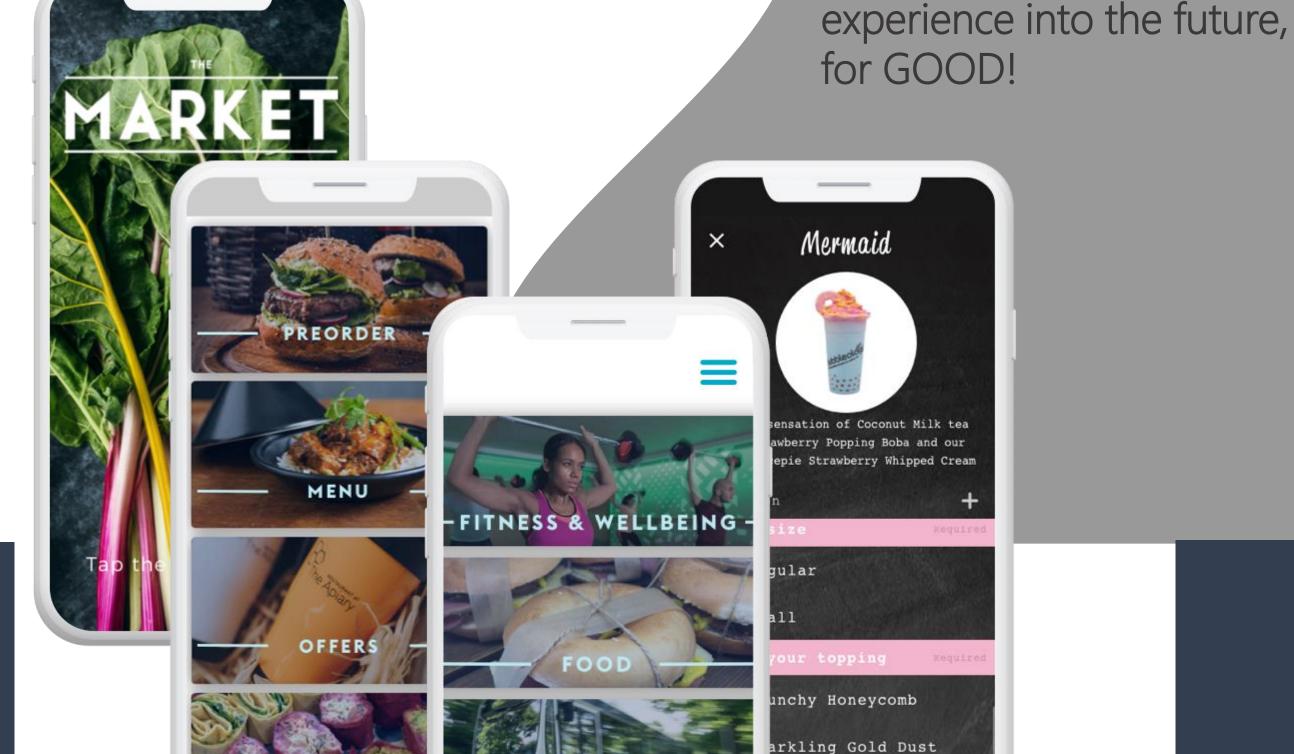

It's long been a conundrum, but BlueRunner have cracked the code and developed a single platform that provides all the elements to create a great work experience, one convenient, easy to use App.

Build upon existing

## The BlueRunner App provides an end-to-end experience for employees, including:

Food & Beverage | Pre-Order & Pick Up | Hospitality | Fitness Center | Health & Wellbeing | Transportation | Maps | Wayfinding | Building Access | Campus Events | Community News | Rewards & Loyalty and much more...

What's going on, events, special deals, community, a platform to create creative collisions.

Simple App download, curate your user content, personalize your message, engage.

- www.4xiconsulting.com
- hello@4xiconsulting.com