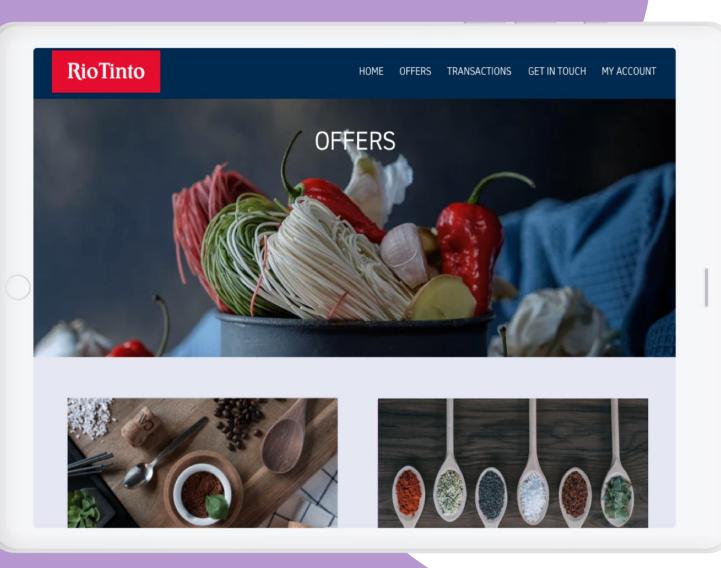

## The BlueRunner App provides an end-to-end experience for employees, including:

Food & Beverage | Pre-Order & Pick Up | Hospitality | Fitness Center | Health & Wellbeing | Transportation | Maps | Wayfinding | Building Access | Campus Events | Community News | Rewards & Loyalty and much more...